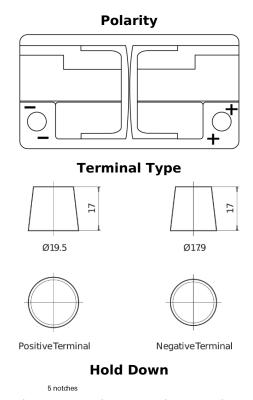

## **EFB EL800**

| Part number                    | EL800         |
|--------------------------------|---------------|
| Technology                     | EFB           |
| EAN/GTIN                       | 3661024035705 |
| Voltage                        | 12 V          |
| Capacity                       | 80.0 Ah       |
| CCA                            | 800 A         |
| Length                         | 315 mm        |
| Width                          | 175 mm        |
| Height                         | 190 mm        |
| Box size                       | L04           |
| Polarity                       | ETN 0         |
| Terminal Type                  | EN taper post |
| Hold Down                      | B13           |
| Weights (subject of variation) | 22.10 kg      |