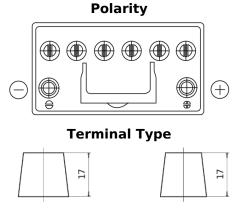

## **EFB EL954**

| Part number                    | EL954         |
|--------------------------------|---------------|
| Technology                     | EFB           |
| EAN/GTIN                       | 3661024036733 |
| Voltage                        | 12 V          |
| Capacity                       | 95.0 Ah       |
| CCA                            | 800 A         |
| Length                         | 306 mm        |
| Width                          | 173 mm        |
| Height                         | 222 mm        |
| Box size                       | D31           |
| Polarity                       | ETN 0         |
| Terminal Type                  | EN taper post |
| Hold Down                      | Korean B1     |
| Weights (subject of variation) | 21.80 kg      |