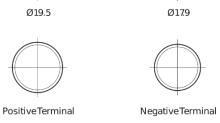

## **EFB EL954**

| Part number                    | EL954         |
|--------------------------------|---------------|
| Technology                     | EFB           |
| EAN/GTIN                       | 3661024036733 |
| Voltage                        | 12 V          |
| Capacity                       | 95.0 Ah       |
| CCA                            | 800 A         |
| Length                         | 306 mm        |
| Width                          | 173 mm        |
| Height                         | 222 mm        |
| Box size                       | D31           |
| Polarity                       | ETN 0         |
| Terminal Type                  | EN taper post |
| Hold Down                      | Korean B1     |
| Weights (subject of variation) | 21.80 kg      |