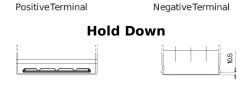

## **EFB EL955**

| Part number                    | EL955         |
|--------------------------------|---------------|
| Technology                     | EFB           |
| EAN/GTIN                       | 3661024036740 |
| Voltage                        | 12 V          |
| Capacity                       | 95.0 Ah       |
| CCA                            | 800 A         |
| Length                         | 306 mm        |
| Width                          | 173 mm        |
| Height                         | 222 mm        |
| Box size                       | D31           |
| Polarity                       | ETN 1         |
| Terminal Type                  | EN taper post |
| Hold Down                      | Korean B1     |
| Weights (subject of variation) | 21.80 kg      |