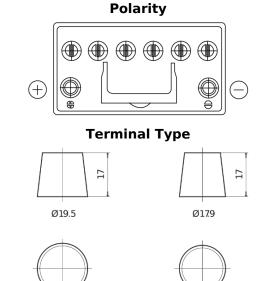

## **EFB EL955**

| Part number                    | EL955         |
|--------------------------------|---------------|
| Technology                     | EFB           |
| EAN/GTIN                       | 3661024036740 |
| Voltage                        | 12 V          |
| Capacity                       | 95.0 Ah       |
| CCA                            | 800 A         |
| Length                         | 306 mm        |
| Width                          | 173 mm        |
| Height                         | 222 mm        |
| Box size                       | D31           |
| Polarity                       | ETN 1         |
| Terminal Type                  | EN taper post |
| Hold Down                      | Korean B1     |
| Weights (subject of variation) | 21.80 kg      |