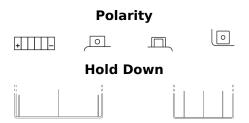

## Li-Ion ELT12B

| Part number                    | ELT12B        |
|--------------------------------|---------------|
| Technology                     | Li-lon        |
| EAN/GTIN                       | 3661024036818 |
| Voltage                        | 12 V          |
| Capacity                       | 5.0 Ah        |
| CCA                            | 260 A         |
| Watt hour                      | 60 Wh         |
| Length                         | 150 mm        |
| Width                          | 70 mm         |
| Height                         | 130 mm        |
| Box size                       | C51           |
| Polarity                       | ETN 1         |
| Terminal Type                  | M12           |
| Hold Down                      | В0            |
| Weights (subject of variation) | 0.90 kg       |