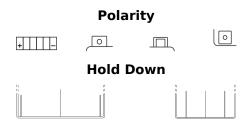

## Li-Ion ELTZ10S

| Part number                    | ELTZ10S       |
|--------------------------------|---------------|
| Technology                     | Li-lon        |
| EAN/GTIN                       | 3661024036795 |
| Voltage                        | 12 V          |
| Capacity                       | 4.0 Ah        |
| CCA                            | 230 A         |
| Watt hour                      | 48 Wh         |
| Length                         | 150 mm        |
| Width                          | 90 mm         |
| Height                         | 95 mm         |
| Box size                       | C53           |
| Polarity                       | ETN 1         |
| Terminal Type                  | M12           |
| Hold Down                      | В0            |
| Weights (subject of variation) | 0.80 kg       |