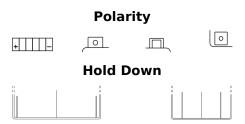

## Li-Ion ELTZ14S

| Part number                    | ELTZ14S       |
|--------------------------------|---------------|
| Technology                     | Li-lon        |
| EAN/GTIN                       | 3661024036825 |
| Voltage                        | 12 V          |
| Capacity                       | 5.0 Ah        |
| CCA                            | 290 A         |
| Watt hour                      | 60 Wh         |
| Length                         | 150 mm        |
| Width                          | 90 mm         |
| Height                         | 95 mm         |
| Box size                       | C53           |
| Polarity                       | ETN 1         |
| Terminal Type                  | M12           |
| Hold Down                      | В0            |
| Weights (subject of variation) | 1.00 kg       |