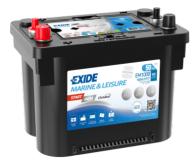

## Start AGM EM1000

| Part number                    | EM1000            |
|--------------------------------|-------------------|
| Technology                     | AGM               |
| EAN/GTIN                       | 3661024036023     |
| Voltage                        | 12 V              |
| Capacity                       | 50.0 Ah           |
| CCA                            | 800 A             |
| MCA                            | 1000              |
| Length                         | 260 mm            |
| Width                          | 173 mm            |
| Height                         | 206 mm            |
| Box size                       | G34               |
| Polarity                       | ETN 1             |
| Terminal Type                  | SAE M 3/8"- 5/16" |
|                                | taper&stud        |
| Hold Down                      | B7                |
| Weights (subject of variation) | 17.90 kg          |