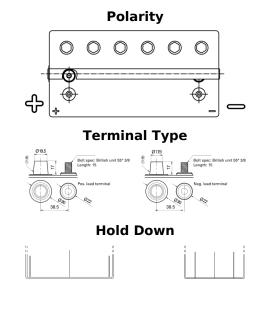

## **Start AGM EM960**

| Part number                    | EM960                 |
|--------------------------------|-----------------------|
| Technology                     | AGM                   |
| EAN/GTIN                       | 3661024036016         |
| Voltage                        | 12 V                  |
| Capacity                       | 100.0 Ah              |
| CCA                            | 800 A                 |
| MCA                            | 960                   |
| Length                         | 330 mm                |
| Width                          | 173 mm                |
| Height                         | 240 mm                |
| Box size                       | G31                   |
| Polarity                       | ETN 1                 |
| Terminal Type                  | SAE M 3/8" taper&stud |
| Hold Down                      | В0                    |
| Weights (subject of variation) | 31.00 kg              |