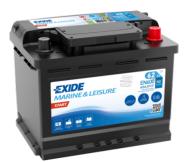

## Start EN600

| Part number                    | EN600         |
|--------------------------------|---------------|
| Technology                     | Flooded       |
| EAN/GTIN                       | 3661024036092 |
| Voltage                        | 12 V          |
| Capacity                       | 62.0 Ah       |
| CCA                            | 540 A         |
| MCA                            | 600           |
| Length                         | 242 mm        |
| Width                          | 175 mm        |
| Height                         | 190 mm        |
| Box size                       | L02           |
| Polarity                       | ETN 0         |
| Terminal Type                  | EN taper post |
| Hold Down                      | B13           |
| Weights (subject of variation) | 14.20 kg      |