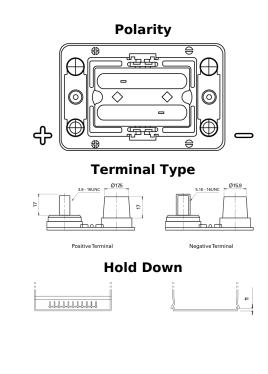

## **Dual AGM EP450**

| Part number                    | EP450             |
|--------------------------------|-------------------|
| Technology                     | AGM               |
| EAN/GTIN                       | 3661024035972     |
| Voltage                        | 12 V              |
| Capacity                       | 50.0 Ah           |
| CCA                            | 750 A             |
| Watt hour                      | 450 Wh            |
| Length                         | 260 mm            |
| Width                          | 173 mm            |
| Height                         | 206 mm            |
| Box size                       | G34               |
| Polarity                       | ETN 1             |
| Terminal Type                  | SAE M 3/8"- 5/16" |
|                                | taper&stud        |
| Hold Down                      | B7                |
| Weights (subject of variation) | 18.60 kg          |