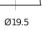

## **Dual AGM EP500**

| Part number                    | EP500         |
|--------------------------------|---------------|
| Technology                     | AGM           |
| EAN/GTIN                       | 3661024036511 |
| Voltage                        | 12 V          |
| Capacity                       | 60.0 Ah       |
| CCA                            | 680 A         |
| Length                         | 242 mm        |
| Width                          | 175 mm        |
| Height                         | 190 mm        |
| Box size                       | L02           |
| Polarity                       | ETN 0         |
| Terminal Type                  | EN taper post |
| Hold Down                      | B13           |
| Weights (subject of variation) | 17.90 kg      |

Polarity

NegativeTerminal

Ø17.9

PositiveTerminal

Hold Down

Design, features and specifications are subject to change without notice. We disclaim any representation or warranty, express or implied, concerning the data or recommendations, and in no event shall be liable for any loss or damage claimed to have arisen as a result. Some products may not be available in your local market.