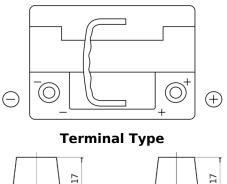

## **Dual AGM EP500**

| Part number                    | EP500         |
|--------------------------------|---------------|
| Technology                     | AGM           |
| EAN/GTIN                       | 3661024036511 |
| Voltage                        | 12 V          |
| Capacity                       | 60.0 Ah       |
| CCA                            | 680 A         |
| Length                         | 242 mm        |
| Width                          | 175 mm        |
| Height                         | 190 mm        |
| Box size                       | L02           |
| Polarity                       | ETN 0         |
| Terminal Type                  | EN taper post |
| Hold Down                      | B13           |
| Weights (subject of variation) | 17.90 kg      |

Polarity

NegativeTerminal

Ø17.9

PositiveTerminal

Hold Down

Design, features and specifications are subject to change without notice. We disclaim any representation or warranty, express or implied, concerning the data or recommendations, and in no event shall be liable for any loss or damage claimed to have arisen as a result. Some products may not be available in your local market.