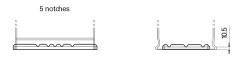

## **Dual AGM EP500**

| Part number                    | EP500         |
|--------------------------------|---------------|
| Technology                     | AGM           |
| EAN/GTIN                       | 3661024036511 |
| Voltage                        | 12 V          |
| Capacity                       | 60.0 Ah       |
| CCA                            | 680 A         |
| Length                         | 242 mm        |
| Width                          | 175 mm        |
| Height                         | 190 mm        |
| Box size                       | L02           |
| Polarity                       | ETN 0         |
| Terminal Type                  | EN taper post |
| Hold Down                      | B13           |
| Weights (subject of variation) | 17.90 kg      |

Polarity

NegativeTerminal

Ø17.9

PositiveTerminal

Hold Down

Design, features and specifications are subject to change without notice. We disclaim any representation or warranty, express or implied, concerning the data or recommendations, and in no event shall be liable for any loss or damage claimed to have arisen as a result. Some products may not be available in your local market.