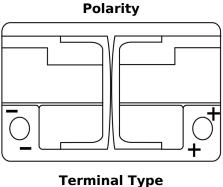

## **Dual AGM EP600**

| Part number                    | EP600         |
|--------------------------------|---------------|
| Technology                     | AGM           |
| EAN/GTIN                       | 3661024036528 |
| Voltage                        | 12 V          |
| Capacity                       | 70.0 Ah       |
| CCA                            | 760 A         |
| Watt hour                      | 600 Wh        |
| Length                         | 278 mm        |
| Width                          | 175 mm        |
| Height                         | 190 mm        |
| Box size                       | L03           |
| Polarity                       | ETN 0         |
| Terminal Type                  | EN taper post |
| Hold Down                      | B13           |
| Weights (subject of variation) | 20.60 kg      |