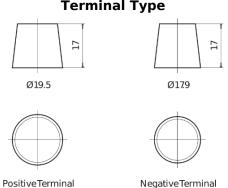

## **Dual AGM EP600**

| Part number                    | EP600         |
|--------------------------------|---------------|
| Technology                     | AGM           |
| EAN/GTIN                       | 3661024036528 |
| Voltage                        | 12 V          |
| Capacity                       | 70.0 Ah       |
| CCA                            | 760 A         |
| Watt hour                      | 600 Wh        |
| Length                         | 278 mm        |
| Width                          | 175 mm        |
| Height                         | 190 mm        |
| Box size                       | L03           |
| Polarity                       | ETN 0         |
| Terminal Type                  | EN taper post |
| Hold Down                      | B13           |
| Weights (subject of variation) | 20.60 kg      |