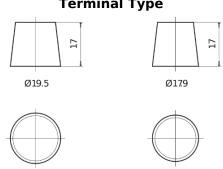

## **Dual AGM EP800**

| Part number                    | EP800         |
|--------------------------------|---------------|
| Technology                     | AGM           |
| EAN/GTIN                       | 3661024036535 |
| Voltage                        | 12 V          |
| Capacity                       | 95.0 Ah       |
| CCA                            | 850 A         |
| Watt hour                      | 800 Wh        |
| Length                         | 353 mm        |
| Width                          | 175 mm        |
| Height                         | 190 mm        |
| Box size                       | L05           |
| Polarity                       | ETN 0         |
| Terminal Type                  | EN taper post |
| Hold Down                      | B13           |
| Weights (subject of variation) | 26.10 kg      |