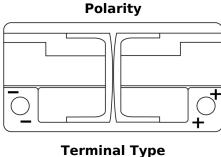

## **Dual AGM EP800**

| Part number                    | EP800         |
|--------------------------------|---------------|
| Technology                     | AGM           |
| EAN/GTIN                       | 3661024036535 |
| Voltage                        | 12 V          |
| Capacity                       | 95.0 Ah       |
| CCA                            | 850 A         |
| Watt hour                      | 800 Wh        |
| Length                         | 353 mm        |
| Width                          | 175 mm        |
| Height                         | 190 mm        |
| Box size                       | L05           |
| Polarity                       | ETN 0         |
| Terminal Type                  | EN taper post |
| Hold Down                      | B13           |
| Weights (subject of variation) | 26.10 kg      |

NegativeTerminal

PositiveTerminal

Design, features and specifications are subject to change without notice. We disclaim any representation or warranty, express or implied, concerning the data or recommendations, and in no event shall be liable for any loss or damage claimed to have arisen as a result. Some products may not be available in your local market.