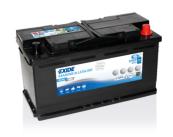

## **Dual AGM EP800**

| Part number                    | EP800         |
|--------------------------------|---------------|
| Technology                     | AGM           |
| EAN/GTIN                       | 3661024036535 |
| Voltage                        | 12 V          |
| Capacity                       | 95.0 Ah       |
| CCA                            | 850 A         |
| Watt hour                      | 800 Wh        |
| Length                         | 353 mm        |
| Width                          | 175 mm        |
| Height                         | 190 mm        |
| Box size                       | L05           |
| Polarity                       | ETN 0         |
| Terminal Type                  | EN taper post |
| Hold Down                      | B13           |
| Weights (subject of variation) | 26.10 kg      |