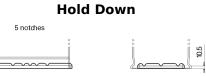

## **Dual AGM EP800**

| Part number                    | EP800         |
|--------------------------------|---------------|
| Technology                     | AGM           |
| EAN/GTIN                       | 3661024036535 |
| Voltage                        | 12 V          |
| Capacity                       | 95.0 Ah       |
| CCA                            | 850 A         |
| Watt hour                      | 800 Wh        |
| Length                         | 353 mm        |
| Width                          | 175 mm        |
| Height                         | 190 mm        |
| Box size                       | L05           |
| Polarity                       | ETN 0         |
| Terminal Type                  | EN taper post |
| Hold Down                      | B13           |
| Weights (subject of variation) | 26.10 kg      |