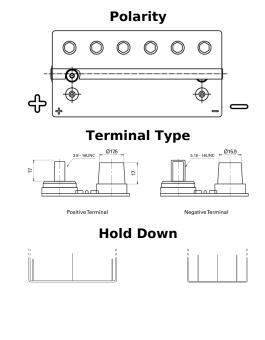

## **Dual AGM EP900**

| Part number                    | EP900             |
|--------------------------------|-------------------|
| Technology                     | AGM               |
| EAN/GTIN                       | 3661024035965     |
| Voltage                        | 12 V              |
| Capacity                       | 100.0 Ah          |
| CCA                            | 800 A             |
| Watt hour                      | 900 Wh            |
| Length                         | 330 mm            |
| Width                          | 173 mm            |
| Height                         | 240 mm            |
| Box size                       | G31               |
| Polarity                       | ETN 1             |
| Terminal Type                  | SAE M 3/8"- 5/16" |
|                                | taper&stud        |
| Hold Down                      | В0                |
| Weights (subject of variation) | 31.00 kg          |