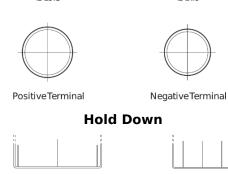

## **Equipment AGM EQ1000**

| Part number                    | EQ1000        |
|--------------------------------|---------------|
| Technology                     | AGM           |
| EAN/GTIN                       | 3661024037471 |
| Voltage                        | 12 V          |
| Capacity                       | 120.0 Ah      |
| Watt hour                      | 1000 Wh       |
| Length                         | 286 mm        |
| Width                          | 269 mm        |
| Height                         | 230 mm        |
| Box size                       | D07           |
| Polarity                       | ETN 2         |
| Terminal Type                  | EN taper post |
| Hold Down                      | В0            |
| Weights (subject of variation) | 40.00 kg      |