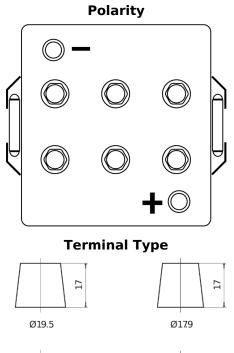

## **Equipment AGM EQ1000**

| Part number                    | EQ1000        |
|--------------------------------|---------------|
| Technology                     | AGM           |
| EAN/GTIN                       | 3661024037471 |
| Voltage                        | 12 V          |
| Capacity                       | 120.0 Ah      |
| Watt hour                      | 1000 Wh       |
| Length                         | 286 mm        |
| Width                          | 269 mm        |
| Height                         | 230 mm        |
| Box size                       | D07           |
| Polarity                       | ETN 2         |
| Terminal Type                  | EN taper post |
| Hold Down                      | В0            |
| Weights (subject of variation) | 40.00 kg      |