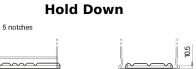

## **Equipment AGM EQ600**

| Part number                    | EQ600         |
|--------------------------------|---------------|
| Technology                     | AGM           |
| EAN/GTIN                       | 3661024037457 |
| Voltage                        | 12 V          |
| Capacity                       | 70.0 Ah       |
| Watt hour                      | 600 Wh        |
| Length                         | 278 mm        |
| Width                          | 175 mm        |
| Height                         | 190 mm        |
| Box size                       | L03           |
| Polarity                       | ETN 0         |
| Terminal Type                  | EN taper post |
| Hold Down                      | B13           |
| Weights (subject of variation) | 20.60 kg      |
|                                |               |