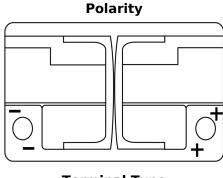

## **Equipment AGM EQ600**

| Part number                    | EQ600         |
|--------------------------------|---------------|
| Technology                     | AGM           |
| EAN/GTIN                       | 3661024037457 |
| Voltage                        | 12 V          |
| Capacity                       | 70.0 Ah       |
| Watt hour                      | 600 Wh        |
| Length                         | 278 mm        |
| Width                          | 175 mm        |
| Height                         | 190 mm        |
| Box size                       | L03           |
| Polarity                       | ETN 0         |
| Terminal Type                  | EN taper post |
| Hold Down                      | B13           |
| Weights (subject of variation) | 20.60 kg      |
|                                |               |

PositiveTerminal

NegativeTerminal

Design, features and specifications are subject to change without notice. We disclaim any representation or warranty, express or implied, concerning the data or recommendations, and in no event shall be liable for any loss or damage claimed to have arisen as a result. Some products may not be available in your local market.