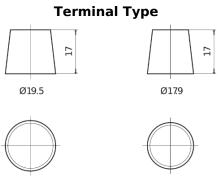

## **Equipment AGM EQ600**

| Part number                    | EQ600         |
|--------------------------------|---------------|
| Technology                     | AGM           |
| EAN/GTIN                       | 3661024037457 |
| Voltage                        | 12 V          |
| Capacity                       | 70.0 Ah       |
| Watt hour                      | 600 Wh        |
| Length                         | 278 mm        |
| Width                          | 175 mm        |
| Height                         | 190 mm        |
| Box size                       | L03           |
| Polarity                       | ETN 0         |
| Terminal Type                  | EN taper post |
| Hold Down                      | B13           |
| Weights (subject of variation) | 20.60 kg      |
|                                |               |