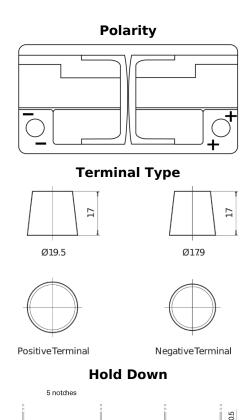

## **Equipment AGM EQ800**

| Part number                    | EQ800         |
|--------------------------------|---------------|
| Technology                     | AGM           |
| EAN/GTIN                       | 3661024037464 |
| Voltage                        | 12 V          |
| Capacity                       | 95.0 Ah       |
| Watt hour                      | 800 Wh        |
| Length                         | 353 mm        |
| Width                          | 175 mm        |
| Height                         | 190 mm        |
| Box size                       | L05           |
| Polarity                       | ETN 0         |
| Terminal Type                  | EN taper post |
| Hold Down                      | B13           |
| Weights (subject of variation) | 26.10 kg      |