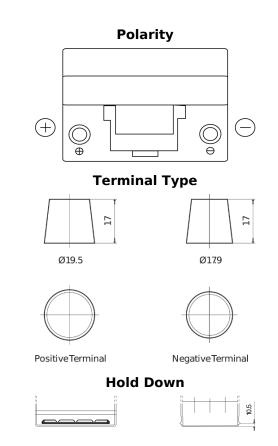

## **Dual ER450**

| Part number                    | ER450         |
|--------------------------------|---------------|
| Technology                     | Flooded       |
| EAN/GTIN                       | 3661024035996 |
| Voltage                        | 12 V          |
| Capacity                       | 95.0 Ah       |
| CCA                            | 650 A         |
| Watt hour                      | 450 Wh        |
| Length                         | 306 mm        |
| Width                          | 173 mm        |
| Height                         | 222 mm        |
| Box size                       | D31           |
| Polarity                       | ETN 1         |
| Terminal Type                  | EN taper post |
| Hold Down                      | Korean B1     |
| Weights (subject of variation) | 21.70 kg      |