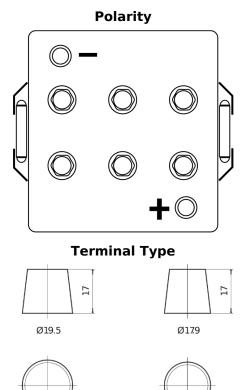

## **Equipment GEL ES1200**

PositiveTerminal

| Part number                    | ES1200        |
|--------------------------------|---------------|
| Technology                     | GEL           |
| EAN/GTIN                       | 3661024035798 |
| Voltage                        | 12 V          |
| Capacity                       | 110.0 Ah      |
| Watt hour                      | 1200 Wh       |
| Length                         | 284 mm        |
| Width                          | 267 mm        |
| Height                         | 226 mm        |
| Box size                       | D07           |
| Polarity                       | ETN 2         |
| Terminal Type                  | EN taper post |
| Hold Down                      | В0            |
| Weights (subject of variation) | 37.50 kg      |

**Hold Down** 

NegativeTerminal

Design, features and specifications are subject to change without notice. We disclaim any representation or warranty, express or implied, concerning the data or recommendations, and in no event shall be liable for any loss or damage claimed to have arisen as a result. Some products may not be available in your local market.