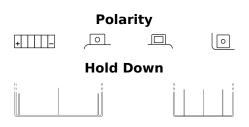

## AGM MC (Dry) ET12A-BS

| Part number                    | ET12A-BS      |
|--------------------------------|---------------|
| Technology                     | AGM           |
| EAN/GTIN                       | 3661024033848 |
| Voltage                        | 12 V          |
| Capacity                       | 9.5 Ah        |
| CCA                            | 130 A         |
| Length                         | 150 mm        |
| Width                          | 90 mm         |
| Height                         | 105 mm        |
| Box size                       | C54           |
| Polarity                       | ETN 1         |
| Terminal Type                  | M04           |
| Hold Down                      | B0            |
| Weights (subject of variation) | 3.40 kg       |