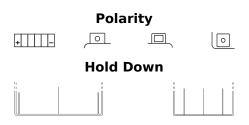

## AGM MC (Dry) ET14B-BS

| Part number                    | ET14B-BS      |
|--------------------------------|---------------|
| Technology                     | AGM           |
| EAN/GTIN                       | 3661024033930 |
| Voltage                        | 12 V          |
| Capacity                       | 12.0 Ah       |
| CCA                            | 190 A         |
| Length                         | 150 mm        |
| Width                          | 70 mm         |
| Height                         | 145 mm        |
| Box size                       | C75           |
| Polarity                       | ETN 1         |
| Terminal Type                  | M04           |
| Hold Down                      | В0            |
| Weights (subject of variation) | 4.10 kg       |