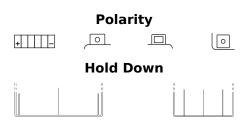

## AGM MC (Dry) ET7B-BS

| Part number                    | ET7B-BS       |
|--------------------------------|---------------|
| Technology                     | AGM           |
| EAN/GTIN                       | 3661024033794 |
| Voltage                        | 12 V          |
| Capacity                       | 6.5 Ah        |
| CCA                            | 85 A          |
| Length                         | 150 mm        |
| Width                          | 65 mm         |
| Height                         | 95 mm         |
| Box size                       | C50           |
| Polarity                       | ETN 1         |
| Terminal Type                  | M04           |
| Hold Down                      | B0            |
| Weights (subject of variation) | 2.40 kg       |
|                                |               |