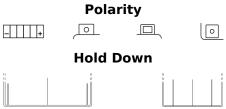

## AGM MC (Dry) ETX7L-BS

| Part number                    | ETX7L-BS      |          |
|--------------------------------|---------------|----------|
| Technology                     | AGM           | <u> </u> |
| EAN/GTIN                       | 3661024033756 |          |
| Voltage                        | 12 V          |          |
| Capacity                       | 6.0 Ah        |          |
| CCA                            | 100 A         |          |
| Length                         | 115 mm        |          |
| Width                          | 70 mm         |          |
| Height                         | 130 mm        |          |
| Box size                       | C37           |          |
| Polarity                       | ETN 0         |          |
| Terminal Type                  | M04           |          |
| Hold Down                      | ВО            |          |
| Weights (subject of variation) | 2.20 kg       |          |
|                                |               |          |