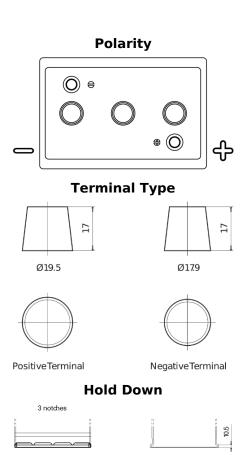

## Vintage EU140-6

| Part number                    | EU140-6       |
|--------------------------------|---------------|
| Technology                     | Flooded       |
| EAN/GTIN                       | 3661024036153 |
| Voltage                        | 6 V           |
| Capacity                       | 140.0 Ah      |
| CCA                            | 900 A         |
| Length                         | 257 mm        |
| Width                          | 175 mm        |
| Height                         | 236 mm        |
| Box size                       | M04           |
| Polarity                       | ETN 0         |
| Terminal Type                  | EN taper post |
| Hold Down                      | B1            |
| Weights (subject of variation) | 18.40 kg      |
|                                |               |