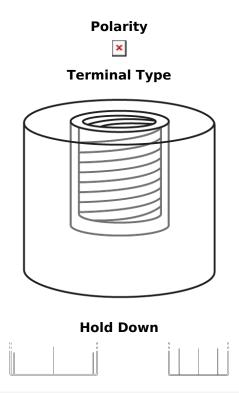

## **Equipment Li-Ion EV1300S/24**

| Part number                    | EV1300S/24    |
|--------------------------------|---------------|
| Technology                     | Li-lon        |
| EAN/GTIN                       | 3661024038003 |
| Voltage                        | 24 V          |
| Capacity                       | 50.0 Ah       |
| Watt hour                      | 1300 Wh       |
| Length                         | 307 mm        |
| Width                          | 170 mm        |
| Height                         | 216 mm        |
| Box size                       | G77           |
| Polarity                       | ETN 1         |
| Terminal Type                  | Female M8     |
| Hold Down                      | В0            |
| Weights (subject of variation) | 12.00 kg      |