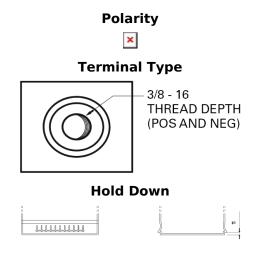

## Maxxima EX900

| Part number                    | EX900           |
|--------------------------------|-----------------|
| Technology                     | AGM             |
| EAN/GTIN                       | 3661024036603   |
| Voltage                        | 12 V            |
| Capacity                       | 50.0 Ah         |
| CCA                            | 800 A           |
| Length                         | 260 mm          |
| Width                          | 173 mm          |
| Height                         | 206 mm          |
| Box size                       | G34             |
| Polarity                       | ETN 9           |
| Terminal Type                  | SAE S 3/8" side |
|                                | Terminal        |
| Hold Down                      | B7              |
| Weights (subject of variation) | 17.90 kg        |