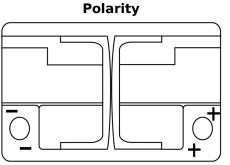

# **Dual EFB EZ600**

| Part number                    | EZ600         |
|--------------------------------|---------------|
| Technology                     | EFB           |
| EAN/GTIN                       | 3661024037488 |
| Voltage                        | 12 V          |
| Capacity                       | 70.0 Ah       |
| CCA                            | 760 A         |
| Watt hour                      | 600 Wh        |
| Length                         | 278 mm        |
| Width                          | 175 mm        |
| Height                         | 190 mm        |
| Box size                       | L03           |
| Polarity                       | ETN 0         |
| Terminal Type                  | EN taper post |
| Hold Down                      | B13           |
| Weights (subject of variation) | 19.30 kg      |
|                                |               |