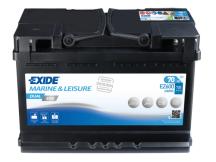

# **Dual EFB EZ600**

| Part number                    | EZ600         |
|--------------------------------|---------------|
| Technology                     | EFB           |
| EAN/GTIN                       | 3661024037488 |
| Voltage                        | 12 V          |
| Capacity                       | 70.0 Ah       |
| CCA                            | 760 A         |
| Watt hour                      | 600 Wh        |
| Length                         | 278 mm        |
| Width                          | 175 mm        |
| Height                         | 190 mm        |
| Box size                       | L03           |
| Polarity                       | ETN 0         |
| Terminal Type                  | EN taper post |
| Hold Down                      | B13           |
| Weights (subject of variation) | 19.30 kg      |
|                                |               |