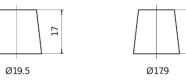

-------|
| Technology                     | EFB           |
| EAN/GTIN                       | 3661024037488 |
| Voltage                        | 12 V          |
| Capacity                       | 70.0 Ah       |
| CCA                            | 760 A         |
| Watt hour                      | 600 Wh        |
| Length                         | 278 mm        |
| Width                          | 175 mm        |
| Height                         | 190 mm        |
| Box size                       | L03           |
| Polarity                       | ETN 0         |
| Terminal Type                  | EN taper post |
| Hold Down                      | B13           |
| Weights (subject of variation) | 19.30 kg      |
|                                |               |



### **Terminal Type**





PositiveTerminal

5 notches



17

#### Hold Down

Design, features and specifications are subject to change without notice. We disclaim any representation or warranty, express or implied, concerning the data or recommendations, and in no event shall be liable for any loss or damage claimed to have arisen as a result. Some products may not be available in your local market.