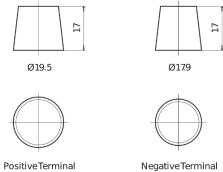

|
|--------------------------------|---------------|
| Technology                     | EFB           |
| EAN/GTIN                       | 3661024037495 |
| Voltage                        | 12 V          |
| Capacity                       | 100.0 Ah      |
| CCA                            | 900 A         |
| Watt hour                      | 850 Wh        |
| Length                         | 353 mm        |
| Width                          | 175 mm        |
| Height                         | 190 mm        |
| Box size                       | L05           |
| Polarity                       | ETN 0         |
| Terminal Type                  | EN taper post |
| Hold Down                      | B13           |
| Weights (subject of variation) | 25.50 kg      |

## Polarity Terminal Type



## **Hold Down**



Design, features and specifications are subject to change without notice. We disclaim any representation or warranty, express or implied, concerning the data or recommendations, and in no event shall be liable for any loss or damage claimed to have arisen as a result. Some products may not be available in your local market.