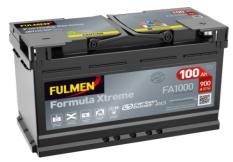

## **Product overview**

**Batteries for Cars** 

## Formula Xtreme FA1000

| Part number                    | FA1000        |
|--------------------------------|---------------|
| Technology                     | Flooded       |
| EAN/GTIN                       | 3661024044257 |
| Voltage                        | 12 V          |
| Capacity                       | 100.0 Ah      |
| CCA                            | 900 A         |
| Length                         | 353 mm        |
| Width                          | 175 mm        |
| Height                         | 190 mm        |
| Box size                       | L05           |
| Polarity                       | ETN 0         |
| Terminal Type                  | EN taper post |
| Hold Down                      | B13           |
| Weights (subject of variation) | 22.60 kg      |