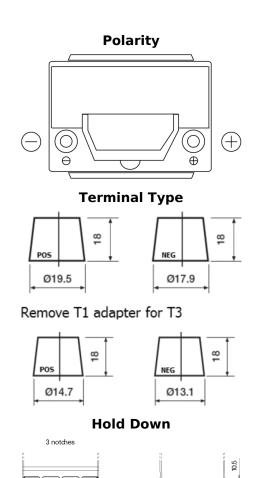

## Formula Xtreme FA406

| Part number                    | FA406          |
|--------------------------------|----------------|
| Technology                     | Flooded        |
| EAN/GTIN                       | 3661024047005  |
| Voltage                        | 12 V           |
| Capacity                       | 40.0 Ah        |
| CCA                            | 350 A          |
| Length                         | 187 mm         |
| Width                          | 127 mm         |
| Height                         | 220 mm         |
| Box size                       | B19            |
| Polarity                       | ETN 0          |
| Terminal Type                  | JIS taper post |
| Hold Down                      | B1             |
| Weights (subject of variation) | 9.30 kg        |
|                                |                |