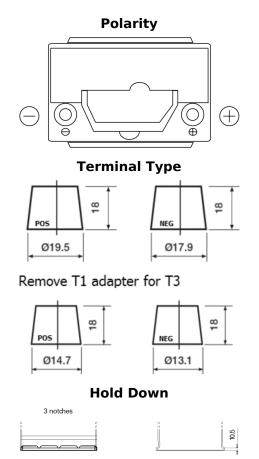

## Formula Xtreme FA456

| Part number                    | FA456          |
|--------------------------------|----------------|
| Technology                     | Flooded        |
| EAN/GTIN                       | 3661024044127  |
| Voltage                        | 12 V           |
| Capacity                       | 45.0 Ah        |
| CCA                            | 390 A          |
| Length                         | 237 mm         |
| Width                          | 127 mm         |
| Height                         | 227 mm         |
| Box size                       | B24            |
| Polarity                       | ETN 0          |
| Terminal Type                  | JIS taper post |
| Hold Down                      | B1             |
| Weights (subject of variation) | 11.80 kg       |