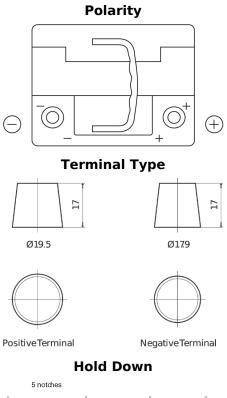

## Formula Xtreme FA472

| Part number                    | FA472         | Р                |
|--------------------------------|---------------|------------------|
| Technology                     | Flooded       |                  |
| EAN/GTIN                       | 3661024044264 |                  |
| Voltage                        | 12 V          |                  |
| Capacity                       | 47.0 Ah       |                  |
| CCA                            | 450 A         | $\ominus$        |
| Length                         | 207 mm        |                  |
| Width                          | 175 mm        | Tern             |
| Height                         | 175 mm        |                  |
| Box size                       | LB1           | 17               |
| Polarity                       | ETN 0         |                  |
| Terminal Type                  | EN taper post | Ø19.5            |
| Hold Down                      | B13           |                  |
| Weights (subject of variation) | 11.40 kg      |                  |
|                                |               | BositivoTorminal |