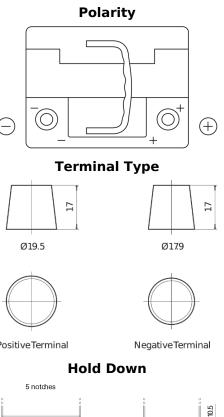

## Formula Xtreme FA530

| Part number                    | FA530         | P                |
|--------------------------------|---------------|------------------|
| Technology                     | Flooded       |                  |
| EAN/GTIN                       | 3661024044202 |                  |
| Voltage                        | 12 V          |                  |
| Capacity                       | 53.0 Ah       |                  |
| CCA                            | 540 A         | $\ominus$        |
| Length                         | 207 mm        |                  |
| Width                          | 175 mm        | Terr             |
| Height                         | 190 mm        |                  |
| Box size                       | L01           | 17               |
| Polarity                       | ETN 0         |                  |
| Terminal Type                  | EN taper post | Ø19.5            |
| Hold Down                      | B13           |                  |
| Weights (subject of variation) | 12.70 kg      |                  |
|                                |               | PositiveTerminal |