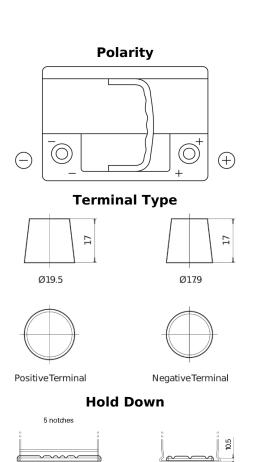

## Formula Xtreme FA640

| Part number                    | FA640         |
|--------------------------------|---------------|
| Technology                     | Flooded       |
| EAN/GTIN                       | 3661024044226 |
| Voltage                        | 12 V          |
| Capacity                       | 64.0 Ah       |
| CCA                            | 640 A         |
| Length                         | 242 mm        |
| Width                          | 175 mm        |
| Height                         | 190 mm        |
| Box size                       | L02           |
| Polarity                       | ETN 0         |
| Terminal Type                  | EN taper post |
| Hold Down                      | B13           |
| Weights (subject of variation) | 14.90 kg      |
|                                |               |