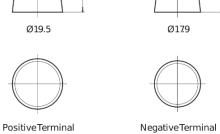

## Formula Xtreme FA722

| Part number                    | FA722         |
|--------------------------------|---------------|
| Technology                     | Flooded       |
| EAN/GTIN                       | 3661024044288 |
| Voltage                        | 12 V          |
| Capacity                       | 72.0 Ah       |
| CCA                            | 720 A         |
| Length                         | 278 mm        |
| Width                          | 175 mm        |
| Height                         | 175 mm        |
| Box size                       | LB3           |
| Polarity                       | ETN 0         |
| Terminal Type                  | EN taper post |
| Hold Down                      | B13           |
| Weights (subject of variation) | 15.90 kg      |