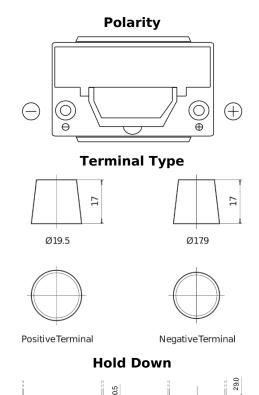

## Formula Xtreme FA754

| Part number                    | FA754         |
|--------------------------------|---------------|
| Technology                     | Flooded       |
| EAN/GTIN                       | 3661024044165 |
| Voltage                        | 12 V          |
| Capacity                       | 75.0 Ah       |
| CCA                            | 630 A         |
| Length                         | 270 mm        |
| Width                          | 173 mm        |
| Height                         | 222 mm        |
| Box size                       | D26           |
| Polarity                       | ETN 0         |
| Terminal Type                  | EN taper post |
| Hold Down                      | Korean B1+B6  |
| Weights (subject of variation) | 17.40 kg      |