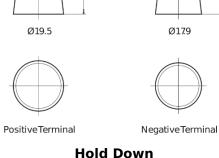

## Formula Xtreme FA770

| Part number                    | FA770         |
|--------------------------------|---------------|
| Technology                     | Flooded       |
| EAN/GTIN                       | 3661024044240 |
| Voltage                        | 12 V          |
| Capacity                       | 77.0 Ah       |
| CCA                            | 760 A         |
| Length                         | 278 mm        |
| Width                          | 175 mm        |
| Height                         | 190 mm        |
| Box size                       | L03           |
| Polarity                       | ETN 0         |
| Terminal Type                  | EN taper post |
| Hold Down                      | B13           |
| Weights (subject of variation) | 17.50 kg      |

## Polarity Terminal Type

5 notches

Design, features and specifications are subject to change without notice. We disclaim any representation or warranty, express or implied, concerning the data or recommendations, and in no event shall be liable for any loss or damage claimed to have arisen as a result. Some products may not be available in your local market.