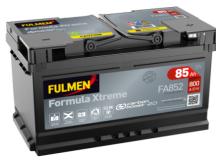

## Formula Xtreme FA852

| Part number                    | FA852         |
|--------------------------------|---------------|
| Technology                     | Flooded       |
| EAN/GTIN                       | 3661024044295 |
| Voltage                        | 12 V          |
| Capacity                       | 85.0 Ah       |
| CCA                            | 800 A         |
| Length                         | 315 mm        |
| Width                          | 175 mm        |
| Height                         | 175 mm        |
| Box size                       | LB4           |
| Polarity                       | ETN 0         |
| Terminal Type                  | EN taper post |
| Hold Down                      | B13           |
| Weights (subject of variation) | 18.60 kg      |