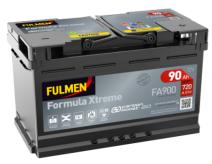

## Formula Xtreme FA900

| Part number                    | FA900         |
|--------------------------------|---------------|
| Technology                     | Flooded       |
| EAN/GTIN                       | 3661024046251 |
| Voltage                        | 12 V          |
| Capacity                       | 90.0 Ah       |
| CCA                            | 720 A         |
| Length                         | 315 mm        |
| Width                          | 175 mm        |
| Height                         | 190 mm        |
| Box size                       | L04           |
| Polarity                       | ETN 0         |
| Terminal Type                  | EN taper post |
| Hold Down                      | B13           |
| Weights (subject of variation) | 19.70 kg      |