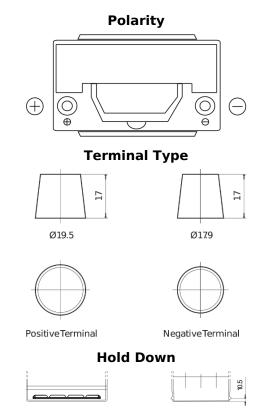

## **Formula Xtreme FA955**

| Part number                    | FA955         |
|--------------------------------|---------------|
| Technology                     | Flooded       |
| EAN/GTIN                       | 3661024044196 |
| Voltage                        | 12 V          |
| Capacity                       | 95.0 Ah       |
| CCA                            | 800 A         |
| Length                         | 306 mm        |
| Width                          | 173 mm        |
| Height                         | 222 mm        |
| Box size                       | D31           |
| Polarity                       | ETN 1         |
| Terminal Type                  | EN taper post |
| Hold Down                      | Korean B1     |
| Weights (subject of variation) | 21.40 kg      |