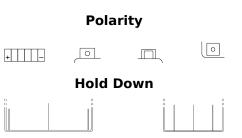

## **Li-Ion ELTX9**

| Part number                    | ELTX9         |
|--------------------------------|---------------|
| Technology                     | Li-Ion        |
| EAN/GTIN                       | 3661024036771 |
| Voltage                        | 12 V          |
| Capacity                       | 3 Ah          |
| CCA                            | 180 A         |
| Watt hour                      | 36 Wh         |
| Length                         | 150 mm        |
| Width                          | 90 mm         |
| Height                         | 105 mm        |
| Box size                       | C54           |
| Polarity                       | ETN 1         |
| Terminal Type                  | M12           |
| Hold Down                      | В0            |
| Weights (subject of variation) | 0.70 kg       |
|                                |               |