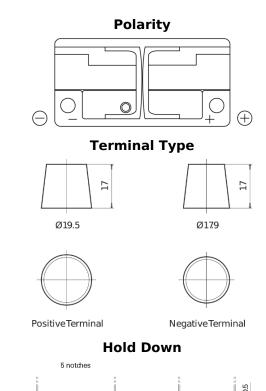

## Formula FB1100

| Part number                    | FB1100        |
|--------------------------------|---------------|
| Technology                     | Flooded       |
| EAN/GTIN                       | 3661024046237 |
| Voltage                        | 12 V          |
| Capacity                       | 110.0 Ah      |
| CCA                            | 850 A         |
| Length                         | 392 mm        |
| Width                          | 175 mm        |
| Height                         | 190 mm        |
| Box size                       | L06           |
| Polarity                       | ETN 0         |
| Terminal Type                  | EN taper post |
| Hold Down                      | B13           |
| Weights (subject of variation) | 26.30 kg      |