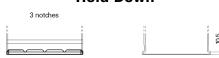

## Formula FB450

| Part number                    | FB450         |
|--------------------------------|---------------|
| Technology                     | Flooded       |
| EAN/GTIN                       | 3661024044493 |
| Voltage                        | 12 V          |
| Capacity                       | 45.0 Ah       |
| CCA                            | 330 A         |
| Length                         | 220 mm        |
| Width                          | 135 mm        |
| Height                         | 225 mm        |
| Box size                       | E02           |
| Polarity                       | ETN 0         |
| Terminal Type                  | EN taper post |
| Hold Down                      | B1            |
| Weights (subject of variation) | 12.50 kg      |

## **Hold Down**

Design, features and specifications are subject to change without notice. We disclaim any representation or warranty, express or implied, concerning the data or recommendations, and in no event shall be liable for any loss or damage claimed to have arisen as a result. Some products may not be available in your local market.