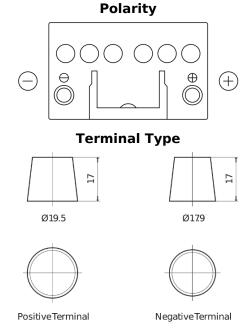

## Formula FB450

| Part number                    | FB450         |
|--------------------------------|---------------|
| Technology                     | Flooded       |
| EAN/GTIN                       | 3661024044493 |
| Voltage                        | 12 V          |
| Capacity                       | 45.0 Ah       |
| CCA                            | 330 A         |
| Length                         | 220 mm        |
| Width                          | 135 mm        |
| Height                         | 225 mm        |
| Box size                       | E02           |
| Polarity                       | ETN 0         |
| Terminal Type                  | EN taper post |
| Hold Down                      | B1            |
| Weights (subject of variation) | 12.50 kg      |