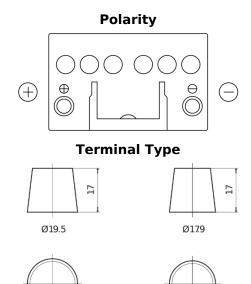

## Formula FB451

| Part number                    | FB451         |
|--------------------------------|---------------|
| Technology                     | Flooded       |
| EAN/GTIN                       | 3661024044486 |
| Voltage                        | 12 V          |
| Capacity                       | 45.0 Ah       |
| CCA                            | 330 A         |
| Length                         | 220 mm        |
| Width                          | 135 mm        |
| Height                         | 225 mm        |
| Box size                       | E02           |
| Polarity                       | ETN 1         |
| Terminal Type                  | EN taper post |
| Hold Down                      | B1            |
| Weights (subject of variation) | 12.50 kg      |

## **Hold Down**

NegativeTerminal

PositiveTerminal

Design, features and specifications are subject to change without notice. We disclaim any representation or warranty, express or implied, concerning the data or recommendations, and in no event shall be liable for any loss or damage claimed to have arisen as a result. Some products may not be available in your local market.