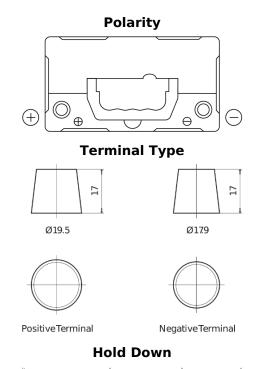

## Formula FB455

loss or damage claimed to have arisen as a result. Some products may not be available in your local market.

| Part number                    | FB455         |
|--------------------------------|---------------|
| Technology                     | Flooded       |
| EAN/GTIN                       | 3661024044387 |
| Voltage                        | 12 V          |
| Capacity                       | 45.0 Ah       |
| CCA                            | 330 A         |
| Length                         | 237 mm        |
| Width                          | 127 mm        |
| Height                         | 227 mm        |
| Box size                       | B24           |
| Polarity                       | ETN 1         |
| Terminal Type                  | EN taper post |
| Hold Down                      | В0            |
| Weights (subject of variation) | 11.40 kg      |