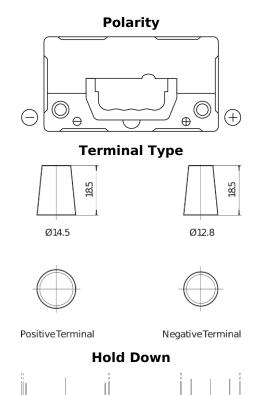

## Formula FB456

| Part number                    | FB456          |
|--------------------------------|----------------|
| Technology                     | Flooded        |
| EAN/GTIN                       | 3661024044356  |
| Voltage                        | 12 V           |
| Capacity                       | 45.0 Ah        |
| CCA                            | 330 A          |
| Length                         | 237 mm         |
| Width                          | 127 mm         |
| Height                         | 227 mm         |
| Box size                       | B24            |
| Polarity                       | ETN 0          |
| Terminal Type                  | JIS taper post |
| Hold Down                      | В0             |
| Weights (subject of variation) | 11.40 kg       |