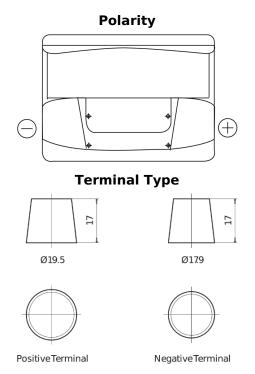

## Formula FB602

| Part number                    | FB602         |
|--------------------------------|---------------|
| Technology                     | Flooded       |
| EAN/GTIN                       | 3661024044639 |
| Voltage                        | 12 V          |
| Capacity                       | 60.0 Ah       |
| CCA                            | 540 A         |
| Length                         | 242 mm        |
| Width                          | 175 mm        |
| Height                         | 175 mm        |
| Box size                       | LB2           |
| Polarity                       | ETN 0         |
| Terminal Type                  | EN taper post |
| Hold Down                      | B13           |
| Weights (subject of variation) | 12.90 kg      |