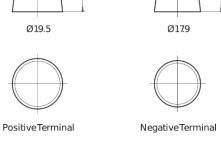

## Formula FB604

| Part number                    | FB604         |
|--------------------------------|---------------|
| Technology                     | Flooded       |
| EAN/GTIN                       | 3661024044417 |
| Voltage                        | 12 V          |
| Capacity                       | 60.0 Ah       |
| CCA                            | 480 A         |
| Length                         | 230 mm        |
| Width                          | 173 mm        |
| Height                         | 222 mm        |
| Box size                       | D23           |
| Polarity                       | ETN 0         |
| Terminal Type                  | EN taper post |
| Hold Down                      | Korean B1     |
| Weights (subject of variation) | 14.60 kg      |