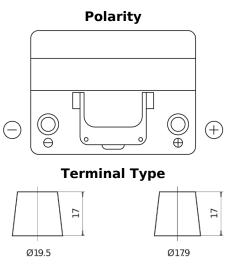

## Formula FB604

| Part number                    | FB604         |
|--------------------------------|---------------|
| Technology                     | Flooded       |
| EAN/GTIN                       | 3661024044417 |
| Voltage                        | 12 V          |
| Capacity                       | 60.0 Ah       |
| CCA                            | 480 A         |
| Length                         | 230 mm        |
| Width                          | 173 mm        |
| Height                         | 222 mm        |
| Box size                       | D23           |
| Polarity                       | ETN 0         |
| Terminal Type                  | EN taper post |
| Hold Down                      | Korean B1     |
| Weights (subject of variation) | 14.60 kg      |