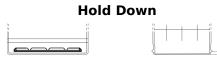

## Formula FB604

| Part number                    | FB604         |
|--------------------------------|---------------|
| Technology                     | Flooded       |
| EAN/GTIN                       | 3661024044417 |
| Voltage                        | 12 V          |
| Capacity                       | 60.0 Ah       |
| CCA                            | 480 A         |
| Length                         | 230 mm        |
| Width                          | 173 mm        |
| Height                         | 222 mm        |
| Box size                       | D23           |
| Polarity                       | ETN 0         |
| Terminal Type                  | EN taper post |
| Hold Down                      | Korean B1     |
| Weights (subject of variation) | 14.60 kg      |