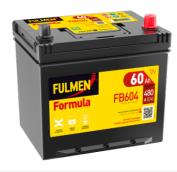

## Formula FB604

| Part number                    | FB604         |
|--------------------------------|---------------|
| Technology                     | Flooded       |
| EAN/GTIN                       | 3661024044417 |
| Voltage                        | 12 V          |
| Capacity                       | 60.0 Ah       |
| CCA                            | 480 A         |
| Length                         | 230 mm        |
| Width                          | 173 mm        |
| Height                         | 222 mm        |
| Box size                       | D23           |
| Polarity                       | ETN 0         |
| Terminal Type                  | EN taper post |
| Hold Down                      | Korean B1     |
| Weights (subject of variation) | 14.60 kg      |