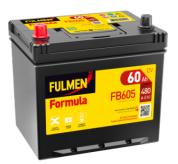

## **Formula FB605**

| Part number                    | FB605         |            |
|--------------------------------|---------------|------------|
| Technology                     | Flooded       |            |
| EAN/GTIN                       | 3661024044424 |            |
| Voltage                        | 12 V          |            |
| Capacity                       | 60.0 Ah       |            |
| CCA                            | 480 A         | (+)        |
| Length                         | 230 mm        | $\bigcirc$ |
| Width                          | 173 mm        | T          |
| Height                         | 222 mm        |            |
| Box size                       | D23           |            |
| Polarity                       | ETN 1         |            |
| Terminal Type                  | EN taper post | Ø19.5      |
| Hold Down                      | Korean B1     |            |
| Weights (subject of variation) | 14.60 kg      |            |
|                                |               |            |