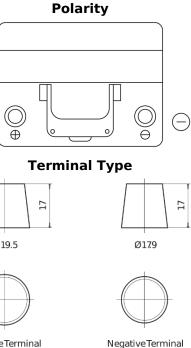

## **Formula FB605**

| Part number                    | FB605         |            |
|--------------------------------|---------------|------------|
| Technology                     | Flooded       |            |
| EAN/GTIN                       | 3661024044424 |            |
| Voltage                        | 12 V          |            |
| Capacity                       | 60.0 Ah       |            |
| CCA                            | 480 A         | (+)        |
| Length                         | 230 mm        | $\bigcirc$ |
| Width                          | 173 mm        | T          |
| Height                         | 222 mm        |            |
| Box size                       | D23           |            |
| Polarity                       | ETN 1         |            |
| Terminal Type                  | EN taper post | Ø19.5      |
| Hold Down                      | Korean B1     |            |
| Weights (subject of variation) | 14.60 kg      |            |
|                                |               |            |

PositiveTerminal