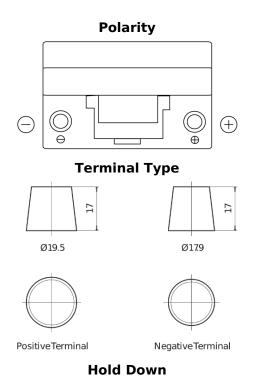

## Formula FB704

| Part number                    | FB704         |
|--------------------------------|---------------|
| Technology                     | Flooded       |
| EAN/GTIN                       | 3661024044431 |
| Voltage                        | 12 V          |
| Capacity                       | 70.0 Ah       |
| CCA                            | 540 A         |
| Length                         | 270 mm        |
| Width                          | 173 mm        |
| Height                         | 222 mm        |
| Box size                       | D26           |
| Polarity                       | ETN 0         |
| Terminal Type                  | EN taper post |
| Hold Down                      | Korean B1+B6  |
| Weights (subject of variation) | 16.10 kg      |